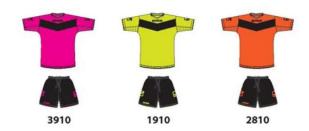

#### Kit Vittoria Art. KITT04

#### Maglia/Shirt:

100% Poliestere/100% Polyester Loghi ricamati/Embroidered logo Inserti in mesh/Mesh inserts

#### Pantaloncino/Short: 100% Poliestere/100% Polyester Loghi ricamati/Embroidered logo Inserti in mesh/Mesh inserts

Taglie/Size 3XS 2XS XS S M L XL 2XL