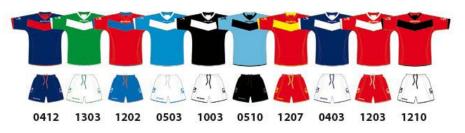

# Kit Angolo

#### Art. KITC19

Football kit

100% Poliestere/Polyester

Loghi Ricamati/Embroidered Logo

Inserti sulla Maglia/ Inserts on Shirt

Tessuto Riga/Riga Fabric

Polsino in Costina/Rib Cuff

46