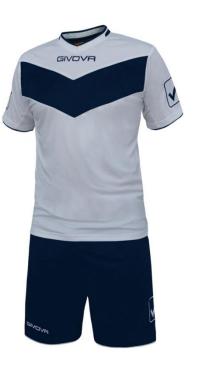

#### Kit Vittoria Art. KITT04

#### Maglia/Shirt:

100% Poliestere/100% Polyester Loghi ricamati/Embroidered logo Inserti in mesh/Mesh inserts

#### Pantaloncino/Short: 100% Poliestere/100% Polyester Loghi ricamati/Embroidered logo Inserti in mesh/Mesh inserts

Taglie/Size 3XS 2XS XS S M L XL 2XL