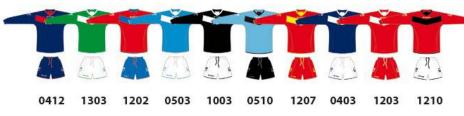

# Kit Angolo

#### Art. KITC19

Football kit

100% Poliestere/Polyester

Loghi Ricamati/Embroidered Logo

Inserti sulla Maglia/ Inserts on Shirt

Tessuto Riga/Riga Fabric

Polsino in Costina/Rib Cuff

46