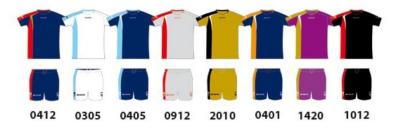

#### Kit Vittoria Art. KITT04

#### Maglia/Shirt:

100% Poliestere/100% Polyester Loghi ricamati/Embroidered logo Inserti in mesh/Mesh inserts

#### Pantaloncino/Short: 100% Poliestere/100% Polyester Loghi ricamati/Embroidered logo Inserti in mesh/Mesh inserts

Taglie/Size 3XS 2XS XS S M L XL 2XL