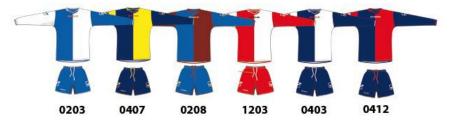

# Kit Caos

#### Maglia/Shirt:

100% Poliestere interlock/ 100% Polyester interlock Loghi ricamati/Embroidered logo Inserti in mesh/Mesh inserts Colletto e giromaniche in costina/ Rib collar and sleeves ending Stampa sublimatica/Sublimation printing Inserti in costina/Rib inserts

Pantaloncino/Short: 100% Poliestere/100% Polyester Loghi ricamati/Embroidered logo Inserti in mesh/Mesh inserts Inserti in costina/Rib inserts

ootball

12