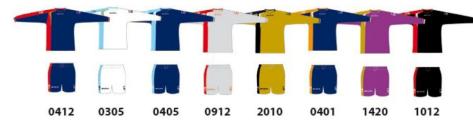

# Kit Angolo

#### Art. KITC19

Football kit

100% Poliestere/Polyester

Loghi Ricamati/Embroidered Logo

Inserti sulla Maglia/ Inserts on Shirt

Tessuto Riga/Riga Fabric

Polsino in Costina/Rib Cuff

46