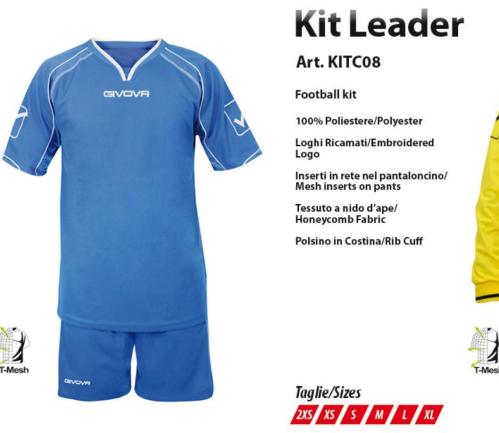

## sales@givova.ca

Kit Capo

100% Poliestere/Polyester

Loghi Ricamati/Embroidered

Inserti in mesh/Mesh inserts

Tessuto a nido d'ape/Honeycomb

Art. KITC07

Football kit

Logo

Fabric

Taglie/Sizes

2XS XS S M L XL