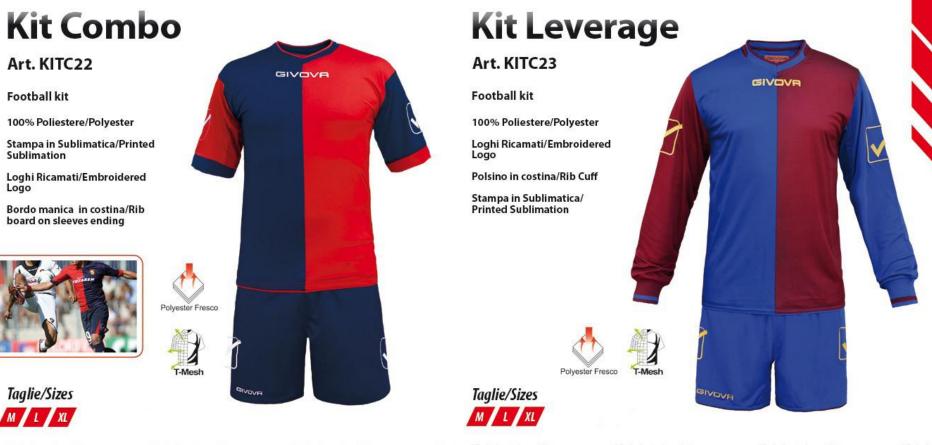

logo Inserti in mesh/Mesh inserts Colletto e giromaniche in costina/ Rib collar and sleeves ending Stampa sublimatica/Sublimation printing Inserti in costina/Rib inserts

Pantaloncino/Short: 100% Poliestere/100% Polyester Loghi ricamati/Embroidered logo Inserti in mesh/Mesh inserts Inserti in costina/Rib inserts









ootball

12

#### GIVOVA GIVOVA

#### football



ve officialcatalog 🖉 GIVOVE officialcatalog







10

#### GIVOVA GIVOVA

football









#### GIVOVA GIVOVA

#### football

37



# <section-header><section-header>

Taglie/Sizes M L XL

a official catalog 🖉 GIVOVA official catalog





Elastic TEI Fabric

#### GIVOVA ZGIVOVA

football

19



 0312
 0305
 0702
 1204
 1203
 0203
 0508
 0704



#### MGIVOVA MGIVOVA

#### football



#### GIVOVA GIVOVA

#### football

25



n official catalog 🖉 GIVOVN official catalog





#### GIVOVA GIVOVA

football



#### 2013/2014 - Anteprima/Preview

**GIVOVA** 

#### 2013/2014 - Anteprima/Preview

#### GIVOVA

GIVOVA

#### Kit Rugby Art. KITC42

#### Maglia/Shirt:

100% Poliestere interlock/ 100% Polyester interlock Loghi ricamati/Embroidered logo Inserti in mesh/Mesh inserts Colletto e giromaniche in costina/ Rib collar and sleeves ending Stampa sublimatica/Sublimation printing

Pantaloncino/Short: 100% Poliestere/100% Polyester Loghi ricamati/Embroidered logo Inserti in mesh/Mesh inserts

Taglie/Size





# Kit Sanchez

#### Art. KITP005

#### Maglia/Shirt:

100% Poliestere/100% Polyester Loghi ricamati/Embroidered logo Colletto e giromaniche in costina/ Rib collar and sleeves ending Stampa sublimatica/Sublimation