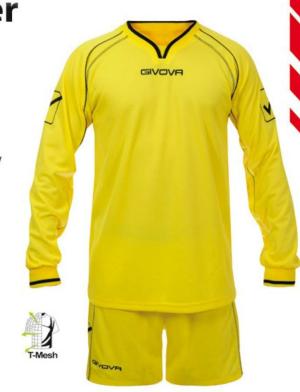

# Kit Angolo

#### Art. KITC19

Football kit

100% Poliestere/Polyester

Loghi Ricamati/Embroidered Logo

Inserti sulla Maglia/ Inserts on Shirt

Tessuto Riga/Riga Fabric

Polsino in Costina/Rib Cuff

46