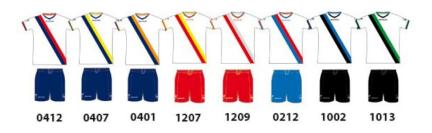

antaloncino/Short: 100% Poliestere/100% Polyester Loghi ricamati/Embroidered logo Inserti in mesh/Mesh inserts

Taglie/Size 3XS 2XS XS S M L XL 2XL





#### Art. KITT05

Maglia/Shirt: 100% Poliestere/100% Polyester Loghi ricamati/Embroidered logo Inserti in mesh/Mesh inserts

Pantaloncino/Short: 100% Poliestere/100% Polyester Loghi ricamati/Embroidered logo Inserti in mesh/Mesh inserts







ootball



0204

0304

0704

0810

1003

1204

1210

on Shirt

42

#### MGIVOVA MGIVOVA

#### football

4



# Kit Angolo

#### Art. KITC19

Football kit

100% Poliestere/Polyester

Loghi Ricamati/Embroidered Logo

Inserti sulla Maglia/ Inserts on Shirt

Tessuto Riga/Riga Fabric

Polsino in Costina/Rib Cuff









46

#### GIVOVA GIVOVA

football

4



A official catalog 🖉 GIVOVA official catalog





#### GIVOVA GIVOVA

#### football













#### 2013/2014 - Anteprima/Preview

GIVOVA

2014 - Anteprima/Preview

#### GIVOVA

#### Kit Curva Art. KITC40

#### Maglia/Shirt:

100% Poliestere interlock/ 100% Polyester interlock Loghi ricamati/Embroidered logo Inserti in mesh/Mesh inserts Colletto e giromaniche in costina/ Rib collar and sleeves ending Stampa sublimatica/Sublimation printing Inserti in costina/Rib inserts

Pantaloncino/Short: 100% Poliestere/100% Polyester Loghi ricamati/Embroidered logo Inserti in mesh/Mesh inserts Inserti in costina/Rib inserts

Taglie/Size

football



# Kit Caos

#### Maglia/Shirt:

100% Poliestere interlock/ 100% Polyester interlock Loghi ricamati/Embroidered logo Inserti in mesh/Mesh inserts Colletto e giromaniche in costina/ Rib collar and slee