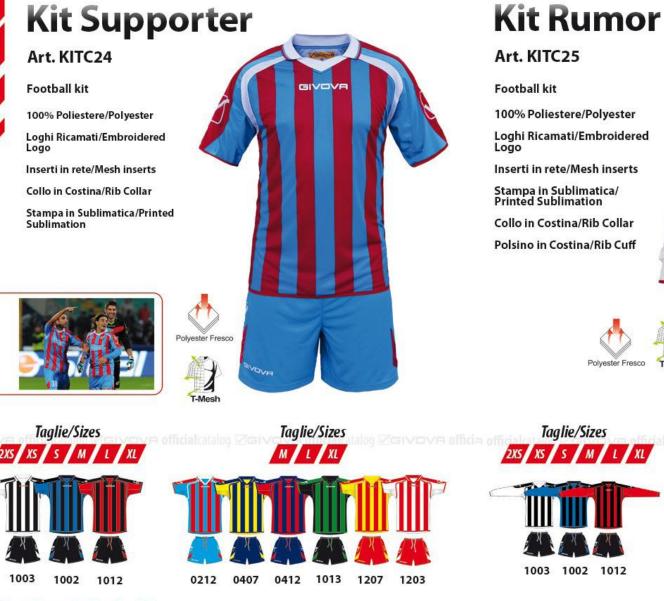

#### Kit Vittoria Art. KITT04

#### Maglia/Shirt:

100% Poliestere/100% Polyester Loghi ricamati/Embroidered logo Inserti in mesh/Mesh inserts

#### Pantaloncino/Short: 100% Poliestere/100% Polyester Loghi ricamati/Embroidered logo Inserti in mesh/Mesh inserts

Taglie/Size 3XS 2XS XS S M L XL 2XL

#### Art. KITT05

Maglia/Shirt: 100% Poliestere/100% Polyester Loghi ricamati/Embroidered logo Inserti in mesh/Mesh inserts

Pantaloncino/Short: 100% Poliestere/100% Polyester Loghi ricamati/Embroidered logo Inserti in mesh/Mesh inserts