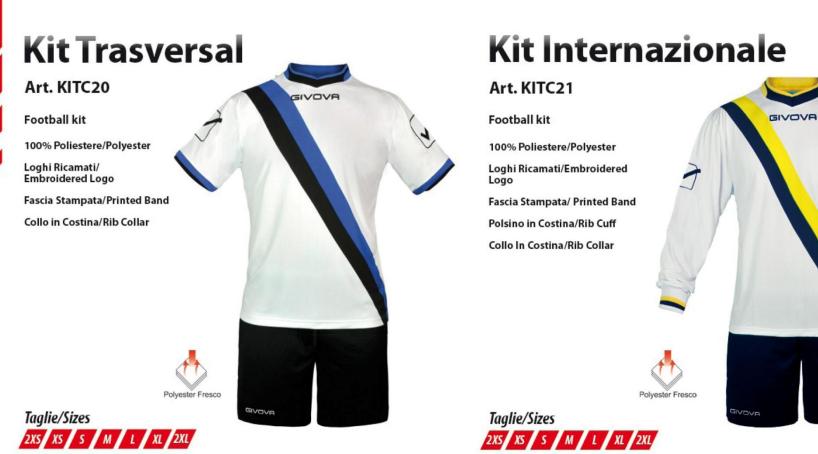

## sales@givova.ca

Kit Capo

100% Poliestere/Polyester

Loghi Ricamati/Embroidered

Inserti in mesh/Mesh inserts

Tessuto a nido d'ape/Honeycomb

Art. KITC07

Football kit

Logo

Fabric

Taglie/Sizes

2XS XS S M L XL