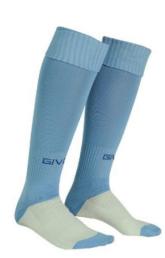

# Calza Calcio

Art. C001

Socks 70% Poliestere/Polyester

15% Cotone/Cotton

15% Elastane/Elastan

#### Taglie/Sizes Baby Boy Senior