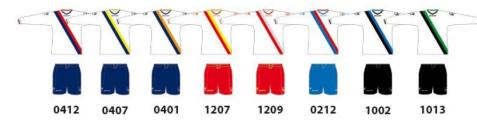

# Kit Angolo

#### Art. KITC19

Football kit

100% Poliestere/Polyester

Loghi Ricamati/Embroidered Logo

Inserti sulla Maglia/ Inserts on Shirt

Tessuto Riga/Riga Fabric

Polsino in Costina/Rib Cuff

46