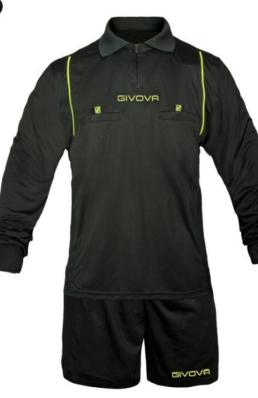

# Kit Guardia

#### Art. KITA03

Football kit

100% Poliestere/Polyester

Maglia con Mezza Zip/Half Zip on Shirt

Doppia Tasca sulla Maglia/ Double pocket on Shirt

Loghi in PVC sulle Tasche della Maglia/Logos PVC mesh pockets

Doppia Tasca al Pantalone/ Double Pocket on Pant

Loghi Stampati sul Pantalone/ Printed Logo on Pant