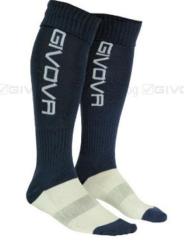

# Calza Allenamento

Art. C004

Socks

70% Poliestere/Polyester

15% Cotone/Cotton

15% Elastane/Elastan

Taglia/Size Senior