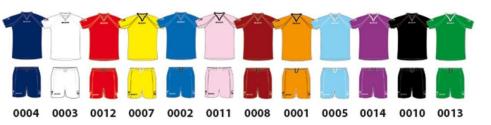

# **The GIVOVA Uniform Collection**

# **Professional Standards Quality**

Now available to soccer clubs through our Professional Collection



www.givova.ca

## sales@givova.ca

Kit Capo

100% Poliestere/Polyester

Loghi Ricamati/Embroidered

Inserti in mesh/Mesh inserts

Tessuto a nido d'ape/Honeycomb

Art. KITC07

Football kit

Logo

Fabric

Taglie/Sizes

2XS XS S M L XL

#### GIVOVA GIVOVA

#### football





/n officialcatalog 🖉 GIVOVN officialcatalog







#### 2013/2014 - Anteprima/Preview

GIVOVA

2013/2014 - Anteprima/Preview

#### **GIVOVA**

#### Kit Vittoria Art. KITT04

#### Maglia/Shirt:

100% Poliestere/100% Polyester Loghi ricamati/Embroidered logo Inserti in mesh/Mesh inserts

#### Pantaloncino/Short: 100% Poliestere/100% Polyester Loghi ricamati/Embroidered logo Inserti in mesh/Mesh inserts

Taglie/Size 3XS 2XS XS S M L XL 2XL





#### Art. KITT05

Maglia/Shirt: 100% Poliestere/100% Polyester Loghi ricamati/Embroidered logo Inserti in mesh/Mesh inserts

Pantaloncino/Short: 100% Poliestere/100% Polyester Loghi ricamati/Embroidered logo Inserti in mesh/Mesh inserts







ootball



0204

0304

0704

0810

1003

1204

1210

on Shirt

42

#### MGIVOVA MGIVOVA

#### football

4



# Kit Angolo

#### Art. KITC19

Football kit