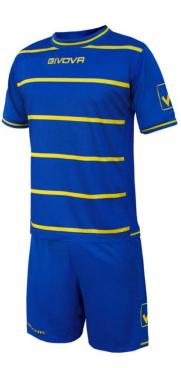

lock Loghi ricamati/Embroidered logo Inserti in mesh/Mesh inserts Colletto e giromaniche in costina/ Rib collar and sleeves ending Stampa sublimatica/Sublimation printing Inserti in costina/Rib inserts

Pantaloncino/Short: 100% Poliestere/100% Polyester Loghi ricamati/Embroidered logo Inserti in mesh/Mesh inserts Inserti in costina/Rib inserts

Taglie/Size

football



# Kit Caos

#### Maglia/Shirt:

100% Poliestere interlock/ 100% Polyester interlock Loghi ricamati/Embroidered logo Inserti in mesh/Mesh inserts Colletto e giromaniche in costina/ Rib collar and sleeves ending Stampa sublimatica/Sublimation printing Inserti in costina/Rib inserts

Pantaloncino/Short: 100% Poliestere/100% Polyester Loghi ricamati/Embroidered logo Inserti in mesh/Mesh inserts Inserti in costina/Rib inserts









ootball

12

#### GIVOVA GIVOVA

#### football



ve officialcatalog 🖉 GIVOVE officialcatalog







10

#### GIVOVA GIVOVA

football









#### GIVOVA GIVOVA

#### football

37



# <section-header><section-header>

Taglie/Sizes M L XL

a official catalog 🖉 GIVOVA official catalog





Elastic TEI Fabric

#### GIVOVA ZGIVOVA

football

19



 0312
 0305
 0702
 1204
 1203
 0203
 0508
 0704



#### MGIVOVA MGIVOVA

#### football



#### GIVOVA GIVOVA

#### football

25



n official catalog 🖉 GIVOVN official catalog





#### GIVOVA GIVOVA

football



#### 2013/2014 - Anteprima/Preview

**GIVOVA** 

#### 2013/2014 - Anteprima/Preview

#### GIVOVA

GIVOVA

#### Kit Rugby Art. KITC42

#### Maglia/Shirt:

100% Poliestere interlock/ 100% Polyester interlock Loghi ricamati/Embroidered