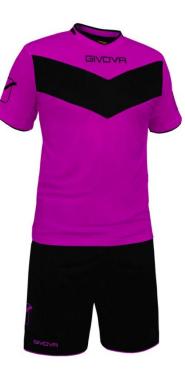

#### Kit Vittoria Art. KITT04

#### Maglia/Shirt:

100% Poliestere/100% Polyester Loghi ricamati/Embroidered logo Inserti in mesh/Mesh inserts

#### Pantaloncino/Short: 100% Poliestere/100% Polyester Loghi ricamati/Embroidered logo Inserti in mesh/Mesh inserts

Taglie/Size 3XS 2XS XS S M L XL 2XL