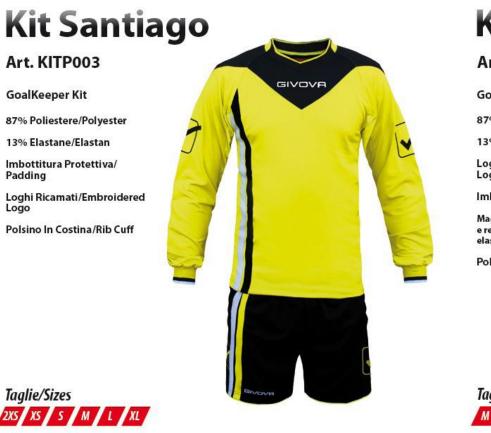

# **Kit Bernabeu**

#### Art. KITP004

**GoalKeeper Kit** 

87% Poliestere/Polyester

13% Elastane/Elastan

Loghi Ricamati/Embroidered Logo

Imbottitura Protettiva/ Padding

Maglia in Tessuto Elastico morbido e resistente/Soft and resistant elastic Fabric on T-Shirt

Polsino in Costina/Rib Cuff

Taglie/Sizes M L XL

Taglie/Sizes 2XS XS S M L XL