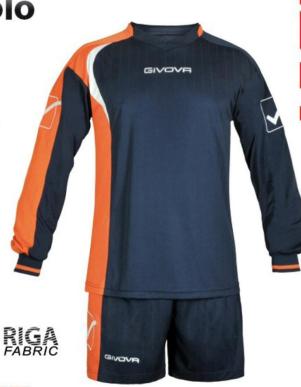

# Kit Sanchez

#### Art. KITP005

#### Maglia/Shirt:

100% Poliestere/100% Polyester Loghi ricamati/Embroidered logo Colletto e giromaniche in costina/ Rib collar and sleeves ending Stampa sublimatica/Sublimation printing

#### Pantaloncino/Short:

100% Poliestere/100% Polyester Loghi ricamati/Embroidered logo Inserti in mesh/Mesh inserts

IVA 2014 Preview IGIVOVA 2014 Preview IGIVOVA 2014 Preview IGIVOVA

GIVOVA

goalkeeper