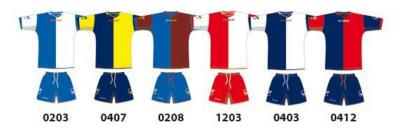

# Kit Angolo

#### Art. KITC19

Football kit

100% Poliestere/Polyester

Loghi Ricamati/Embroidered Logo

Inserti sulla Maglia/ Inserts on Shirt

Tessuto Riga/Riga Fabric

Polsino in Costina/Rib Cuff

46