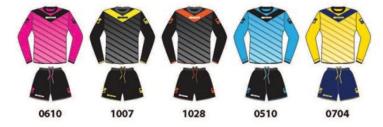

# Kit Sanchez

#### Art. KITP005

#### Maglia/Shirt:

100% Poliestere/100% Polyester Loghi ricamati/Embroidered logo Colletto e giromaniche in costina/ Rib collar and sleeves ending Stampa sublimatica/Sublimation printing

#### Pantaloncino/Short:

100% Poliestere/100% Polyester Loghi ricamati/Embroidered logo Inserti in mesh/Mesh inserts

IVA 2014 Preview IGIVOVA 2014 Preview IGIVOVA 2014 Preview IGIVOVA

GIVOVA

goalkeeper