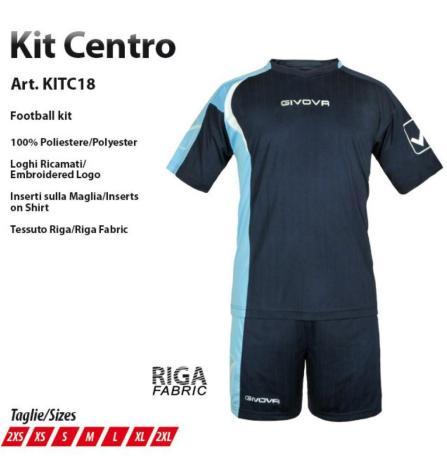

# Kit Angolo

#### Art. KITC19

Football kit

100% Poliestere/Polyester

Loghi Ricamati/Embroidered Logo

Inserti sulla Maglia/ Inserts on Shirt

Tessuto Riga/Riga Fabric

Polsino in Costina/Rib Cuff

46