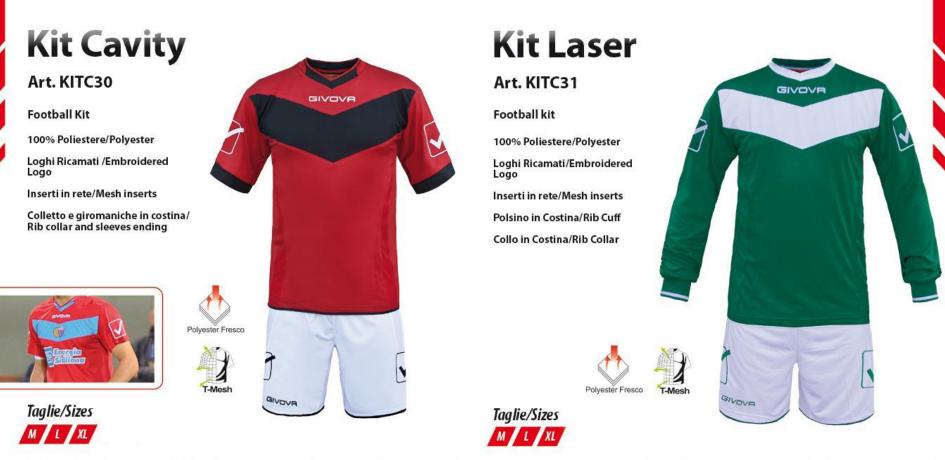

#### **RETAIL LIST PRICES – SPRING 2014**

| Soccer Kit     | List Price | Soccer Kit | List Price |
|----------------|------------|------------|------------|
| САРО           | \$23.80    | COLOR      | \$45.90    |
| LEADER         | \$27.20    | TINTA      | \$49.30    |
| VITTORIA       | \$34.00    | CONCORD    | \$45.90    |
| VITTORIA FLUO  | \$39.10    | LAND       | \$49.30    |
| CENTRO         | \$37.40    | CROCE      | \$44.20    |
| ANGOLO         | \$40.80    | LOGICA     | \$49.30    |
| TRASVERSAL     | \$39.10    | CATALANO   | \$45.90    |
| INTERNAZIONALE | \$42.50    | LINEA      | \$49.30    |
| SUPPORTER      | \$44.20    | СОМВО      | \$45.90    |
| RUMOR          | \$49.30    | LEVERAGE   | \$49.30    |
| CURVA          | ТВА        | REGION     | \$45.90    |
| CAOS           | ТВА        | DISTRICT   | \$49.30    |
| CAVITY         | \$42.50    | RUGBY      | ТВА        |
| LASER          | \$47.60    |            |            |