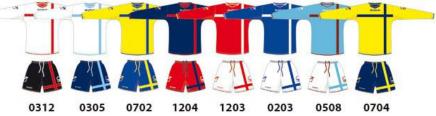

#### GIVOVA ZGIVOVA

football

19

 0312
 0305
 0702
 1204
 1203
 0203
 0508
 0704