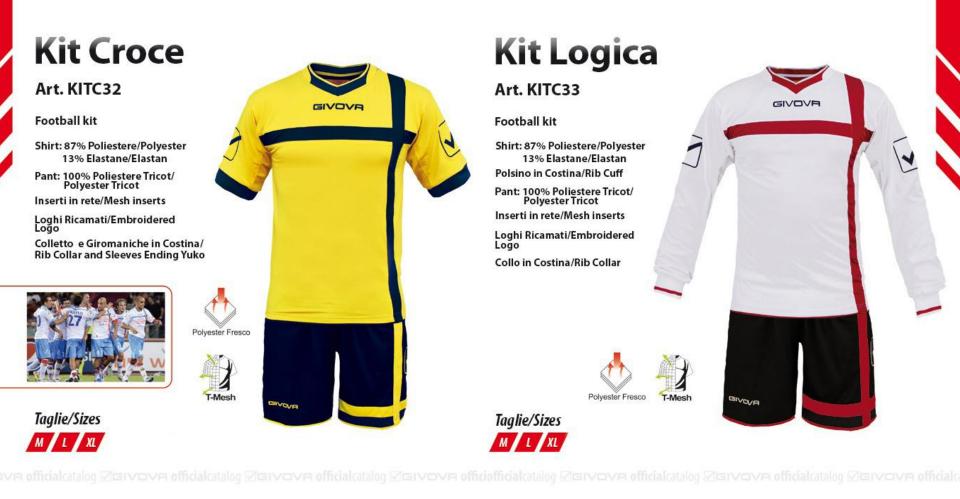

e/Size

football



# Kit Caos

#### Maglia/Shirt:

100% Poliestere interlock/ 100% Polyester interlock Loghi ricamati/Embroidered logo Inserti in mesh/Mesh inserts Colletto e giromaniche in costina/ Rib collar and sleeves ending Stampa sublimatica/Sublimation printing Inserti in costina/Rib inserts

Pantaloncino/Short: 100% Poliestere/100% Polyester Loghi ricamati/Embroidered logo Inserti in mesh/Mesh inserts Inserti in costina/Rib inserts









ootball

12

#### GIVOVA GIVOVA

#### football



ve officialcatalog 🖉 GIVOVE officialcatalog







10

#### GIVOVA GIVOVA

football









#### GIVOVA GIVOVA

#### football

37



# <section-header><section-header>

Taglie/Sizes M L XL

a official catalog 🖉 GIVOVA official catalog





Elastic TEI Fabric

#### GIVOVA ZGIVOVA

football

19



 0312
 0305
 0702
 1204
 1203
 0203
 0508
 0704



#### MGIVOVA MGIVOVA

#### football



#### GIVOVA GIVOVA

#### football

25



n official catalog 🖉 GIVOVN official catalog





#### GIVOVA GIVOVA

football



#### 2013/2014 - Anteprima/Preview

**GIVOVA** 

#### 2013/2014 - Anteprima/Preview

#### GIVOVA

GIVOVA

#### Kit Rugby Art. KITC42

#### Maglia/Shirt:

100% Poliestere interlock/ 100% Polyester interlock Loghi ricamati/Embroidered logo Inserti in mesh/Mesh inserts Colletto e giromaniche in costina/ Rib collar and sleeves ending Stampa sublimatica/Sublimation printing

Pantaloncino/Short: 100% Poliestere/100% Polyester Loghi ricamati/Embroidered logo Inserti in mesh/Mesh inserts

Taglie/Size





# Kit Sanchez

#### Art. KITP005

#### Maglia/Shirt:

100% Poliestere/100% Polyest