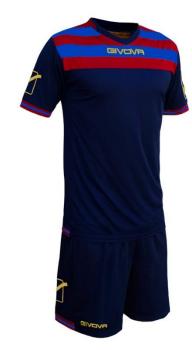

#### Kit Vittoria Art. KITT04

#### Maglia/Shirt:

100% Poliestere/100% Polyester Loghi ricamati/Embroidered logo Inserti in mesh/Mesh inserts

#### Pantaloncino/Short: 100% Poliestere/100% Polyester Loghi ricamati/Embroidered logo Inserti in mesh/Mesh inserts

Taglie/Size 3XS 2XS XS S M L XL 2XL