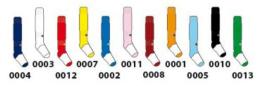

Zip on Shirt

Doppia Tasca sulla Maglia/ Double pocket on Shirt

Loghi in PVC sulle Tasche della Maglia/Logos PVC mesh pockets

Doppia Tasca al Pantalone/ Double Pocket on Pant

Loghi Stampati sul Pantalone/ Printed Logo on Pant



# **Kit Arbitro**

#### Art. KITA04

#### Football kit

100% Poliestere/Polyester

Maglia con Mezza Zip/Half Zip on Shirt

Doppia Tasca sulla Maglia/ Double Pocket on Shirt

Loghi in PVC sulle Tasche della Maglia/Logos PVC mesh pockets

Polsino in Costina/Rib Cuff

Doppia Tasca al Pantalone/ Double Pockets on Pant

Loghi Stampati sul Pantalone/ Printed Logo on Pant





Taglie/Sizes S M L XL

0

A official catalog 🖉 GIVOVA official catalog





#### training

# 

# Calza Calcio

Art. C001

Socks 70% Poliestere/Polyester

15% Cotone/Cotton

15% Elastane/Elastan





#### Taglie/Sizes Baby Boy Senior

# Calza Allenamento

Art. C004

Socks

70% Poliestere/Polyester

15% Cotone/Cotton

15% Elastane/Elastan



Taglia/Size Senior



# Pantaloncino Ibiza

#### Art. P001

Short

100% Poliestere/Polyester

Loghi Ricamati/Embroidered Logo





GIVOVE

# Pantaloncino Fortaleza

Short

100% Poliestere/Polyester

Loghi Ricamati/Embroidered Logo

Inserti in rete/Mesh inserts official catalog Pantaloncino Microfibra/Microfibre Short









# **VGIVDVA.ca**

#### **RETAIL LIST PRICES – SPRING 2014**

| Soccer Kit     | List Price | Soccer Kit | List Price |
|----------------|------------|------------|------------|
| САРО           | \$23.80    | COLOR      | \$45.90    |
| LEADER         | \$27.20    | TINTA      | \$49.30    |
| VITTORIA       | \$34.00    |