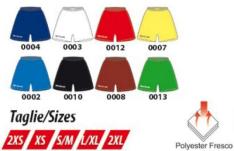

# Pantaloncino Ibiza

#### Art. P001

Short

100% Poliestere/Polyester

Loghi Ricamati/Embroidered Logo

GIVOVE

# Pantaloncino Fortaleza

Short

100% Poliestere/Polyester

Loghi Ricamati/Embroidered Logo

Inserti in rete/Mesh inserts official catalog Pantaloncino Microfibra/Microfibre Short