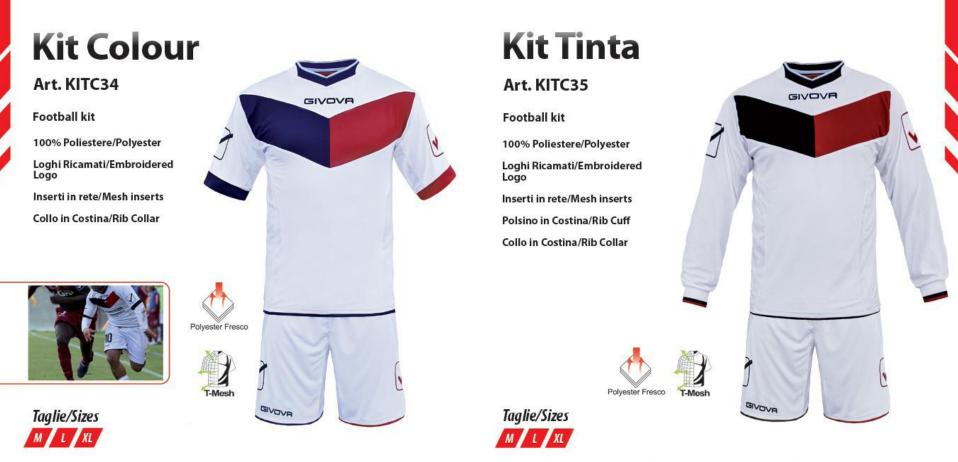

## sales@givova.ca

Kit Capo

100% Poliestere/Polyester

Loghi Ricamati/Embroidered

Inserti in mesh/Mesh inserts

Tessuto a nido d'ape/Honeycomb

Art. KITC07

Football kit

Logo

Fabric

Taglie/Sizes

2XS XS S M L XL