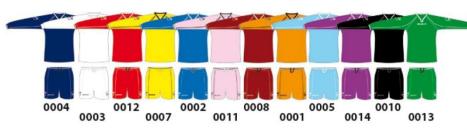

## sales@givova.ca

Kit Capo

100% Poliestere/Polyester

Loghi Ricamati/Embroidered

Inserti in mesh/Mesh inserts

Tessuto a nido d'ape/Honeycomb

Art. KITC07

Football kit

Logo

Fabric

Taglie/Sizes

2XS XS S M L XL