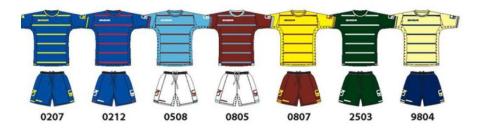

#### GIVOVA ZGIVOVA

football

19

 0312
 0305
 0702
 1204
 1203
 0203
 0508
 0704