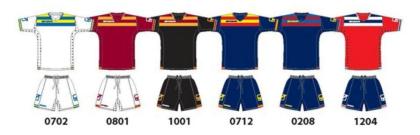

ck Loghi ricamati/Embroidered logo Inserti in mesh/Mesh inserts Colletto e giromaniche in costina/ Rib collar and sleeves ending Stampa sublimatica/Sublimation printing Inserti in costina/Rib inserts

Pantaloncino/Short: 100% Poliestere/100% Polyester Loghi ricamati/Embroidered logo Inserti in mesh/Mesh inserts Inserti in costina/Rib inserts

Taglie/Size

football



# Kit Caos

#### Maglia/Shirt:

100% Poliestere interlock/ 100% Polyester interlock Loghi ricamati/Embroidered logo Inserti in mesh/Mesh inserts Colletto e giromaniche in costina/ Rib collar and sleeves ending Stampa sublimatica/Sublimation printing Inserti in costina/Rib inserts

Pantaloncino/Short: 100% Poliestere/100% Polyester Loghi ricamati/Embroidered logo Inserti in mesh/Mesh inserts Inserti in costina/Rib inserts









ootball

12

#### GIVOVA GIVOVA

#### football



ve officialcatalog 🖉 GIVOVE officialcatalog







10

#### GIVOVA GIVOVA

football









#### GIVOVA GIVOVA

#### football

37



# <section-header><section-header>

Taglie/Sizes M L XL

a official catalog 🖉 GIVOVA official catalog





Elastic TEI Fabric

#### GIVOVA ZGIVOVA

football

19



 0312
 0305
 0702
 1204
 1203
 0203
 0508
 0704



#### MGIVOVA MGIVOVA

#### football



#### GIVOVA GIVOVA

#### football

25



n official catalog 🖉 GIVOVN official catalog





#### GIVOVA GIVOVA

football



#### 2013/2014 - Anteprima/Preview

**GIVOVA** 

#### 2013/2014 - Anteprima/Preview

#### GIVOVA

GIVOVA

#### Kit Rugby Art. KITC42

#### Maglia/Shirt:

100% Poliestere interlock/ 100% Polyester interlock Loghi ricamati/Embroidered lo