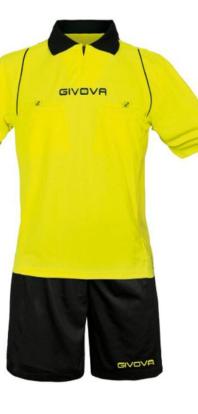

# **Kit Arbitro**

#### Art. KITA04

#### Football kit

100% Poliestere/Polyester

Maglia con Mezza Zip/Half Zip on Shirt

Doppia Tasca sulla Maglia/ Double Pocket on Shirt

Loghi in PVC sulle Tasche della Maglia/Logos PVC mesh pockets

Polsino in Costina/Rib Cuff

Doppia Tasca al Pantalone/ Double Pockets on Pant

Loghi Stampati sul Pantalone/ Printed Logo on Pant

Taglie/Sizes S M L XL

0

A official catalog 🖉 GIVOVA official catalog