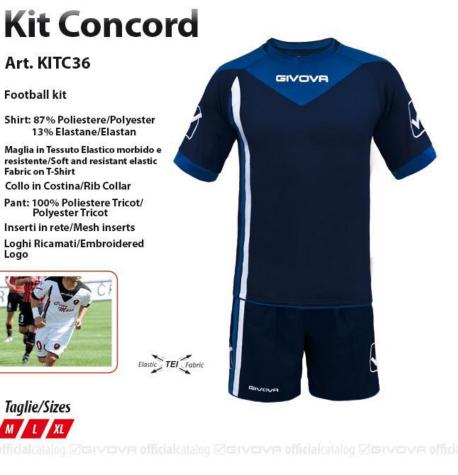

#### Kit Rugby Art. KITC42

#### Maglia/Shirt:

100% Poliestere interlock/ 100% Polyester interlock Loghi ricamati/Embroidered logo Inserti in mesh/Mesh inserts Colletto e giromaniche in costina/ Rib collar and sleeves ending Stampa sublimatica/Sublimation printing

Pantaloncino/Short: 100% Poliestere/100% Polyester Loghi ricamati/Embroidered logo Inserti in mesh/Mesh inserts

Taglie/Size