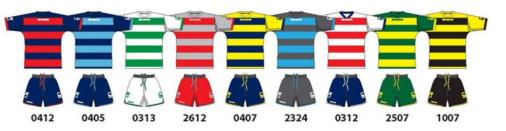

#### GIVOVA ZGIVOVA

football

19

 0312
 0305
 0702
 1204
 1203
 0203
 0508
 0704