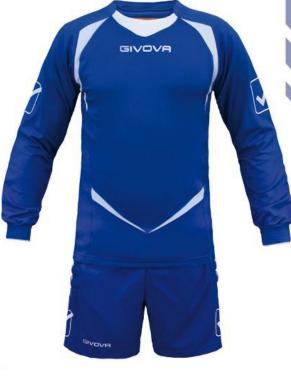

# **Kit Bernabeu**

#### Art. KITP004

**GoalKeeper Kit** 

87% Poliestere/Polyester

13% Elastane/Elastan

Loghi Ricamati/Embroidered Logo

Imbottitura Protettiva/ Padding

Maglia in Tessuto Elastico morbido e resistente/Soft and resistant elastic Fabric on T-Shirt

Polsino in Costina/Rib Cuff

Taglie/Sizes M L XL

Taglie/Sizes 2XS XS S M L XL