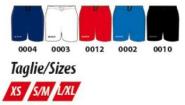

# Pantaloncino Ibiza

#### Art. P001

Short

100% Poliestere/Polyester

Loghi Ricamati/Embroidered Logo

GIVOVE

# Pantaloncino Fortaleza

Short

100% Poliestere/Polyester

Loghi Ricamati/Embroidered Logo

Inserti in rete/Mesh inserts official catalog Pantaloncino Microfibra/Microfibre Short