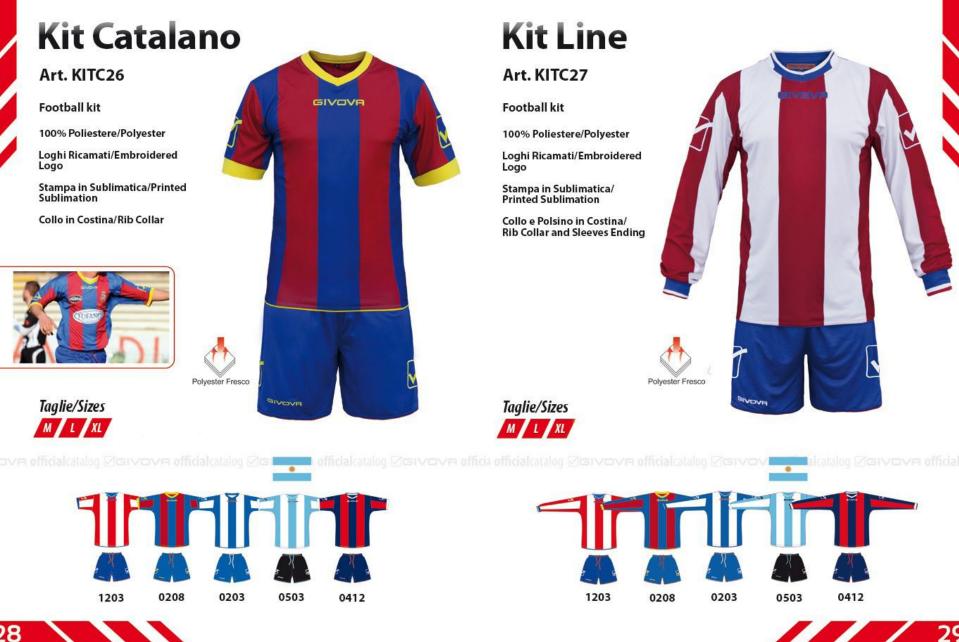

ter interlock Loghi ricamati/Embroidered logo Inserti in mesh/Mesh inserts Colletto e giromaniche in costina/ Rib collar and sleeves ending Stampa sublimatica/Sublimation printing Inserti in costina/Rib inserts

Pantaloncino/Short: 100% Poliestere/100% Polyester Loghi ricamati/Embroidered logo Inserti in mesh/Mesh inserts Inserti in costina/Rib inserts









ootball

12

#### GIVOVA GIVOVA

#### football



ve officialcatalog 🖉 GIVOVE officialcatalog







10

#### GIVOVA GIVOVA

football









#### GIVOVA GIVOVA

#### football

37



# <section-header><section-header>

Taglie/Sizes M L XL

a official catalog 🖉 GIVOVA official catalog





Elastic TEI Fabric

#### GIVOVA ZGIVOVA

football

19



 0312
 0305
 0702
 1204
 1203
 0203
 0508
 0704



#### MGIVOVA MGIVOVA

#### football



#### GIVOVA GIVOVA

#### football

25



n official catalog 🖉 GIVOVN official catalog





#### GIVOVA GIVOVA

football



#### 2013/2014 - Anteprima/Preview

**GIVOVA** 

#### 2013/2014 - Anteprima/Preview

#### GIVOVA

GIVOVA

#### Kit Rugby Art. KITC42

#### Maglia/Shirt:

100% Poliestere interlock/ 100% Polyester interlock Loghi ricamati/Embroidered logo Inserti in mesh/Mesh inserts Colletto e giromaniche in costina/ Rib collar and sleeves ending Stampa sublimatica/Sublimation printing

Pantaloncino/Short: 100% Poliestere/100% Polyester Loghi ricamati/Embroidered logo Inserti in mesh/Mesh inserts

Taglie/Size





# Kit Sanchez

#### Art. KITP005

#### Maglia/Shirt:

100% Poliestere/100% Polyester Loghi ricamati/Embroidered logo Colletto e giromaniche in costina/ Rib collar and sleev